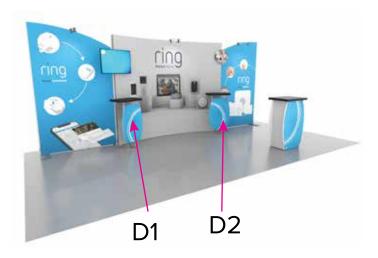

## Graphic Template Backwall Workstation – Direct Print Graphic

NOTE: All Raster Art (jpg, tiff,psd, png, etc.) must be at least 100 dpi at print size.

Standard kits are often customized. Please check with Customer Service to ensure that this template matches your specific job.