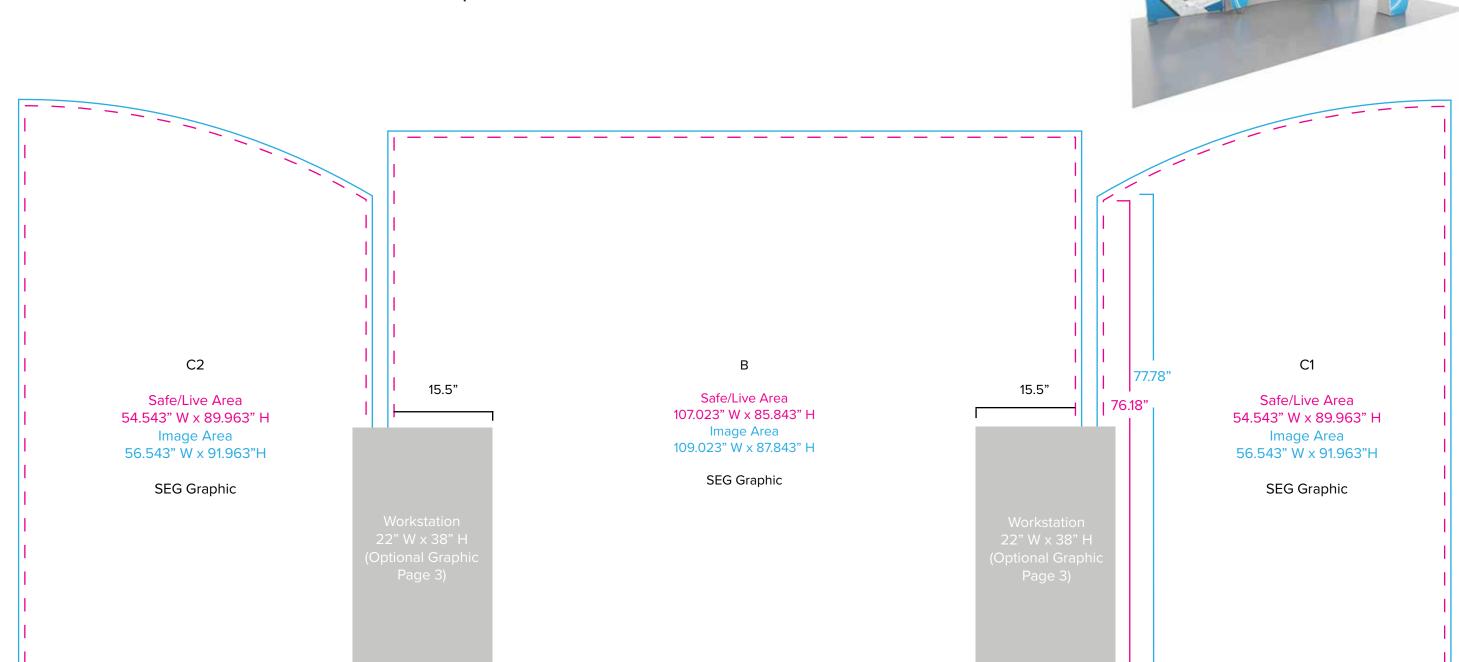

Graphic Template 10 x 20 Inline Exhibit Backwall with Concave Rectangular Panel & Flat, Arched Side Panels - SEG Graphics

NOTE: All Raster Art (jpg, tiff,psd, png, etc.) must be at least 100 dpi at print size.

Standard kits are often customized. Please check with Customer Service to ensure that this template matches your specific job.

Page 1 3.2020