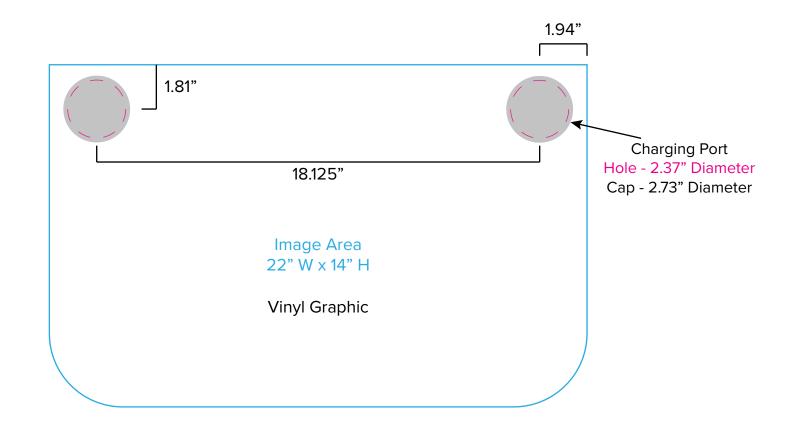

Page 2 3.2020

Graphic Template
Backwall Workstation Countertop – Vinyl Graphics

Graphics **NOT** included in base price. Please request pricing.

NOTE: All Raster Art (jpg, tiff,psd, png, etc.) must be at least 100 dpi at print size.

Standard kits are often customized. Please check with Customer Service to ensure that this template matches your specific job.

Page 3 3.2020