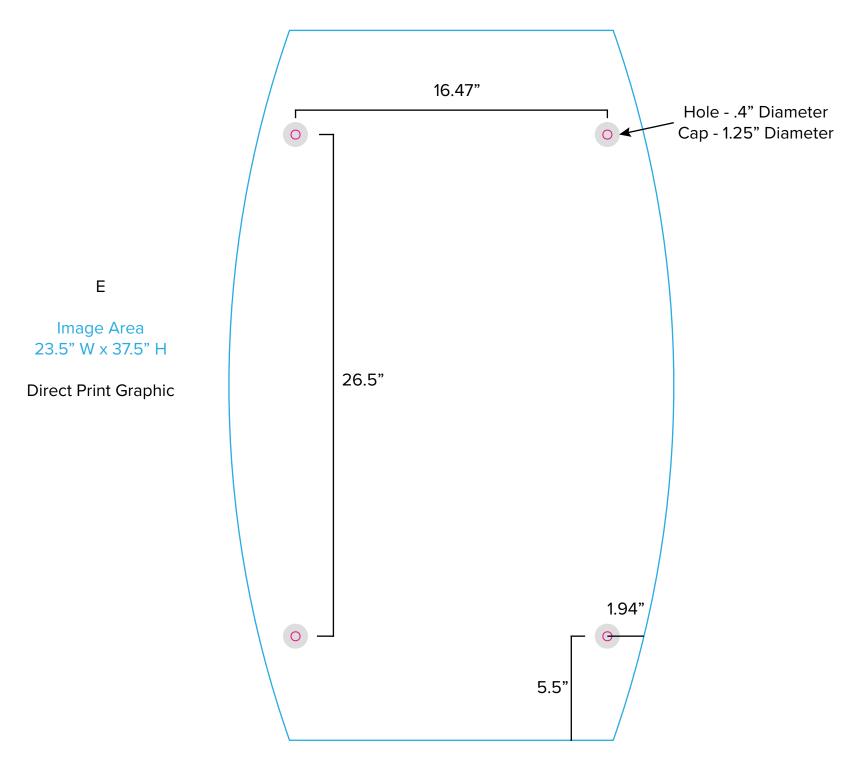

## Graphic Template Portable Counter (SYM-408) – Direct Print Graphic

NOTE: All Raster Art (jpg, tiff,psd, png, etc.) must be at least 100 dpi at print size.

Standard kits are often customized. Please check with Customer Service to ensure that this template matches your specific job.

Page 4 3.2020