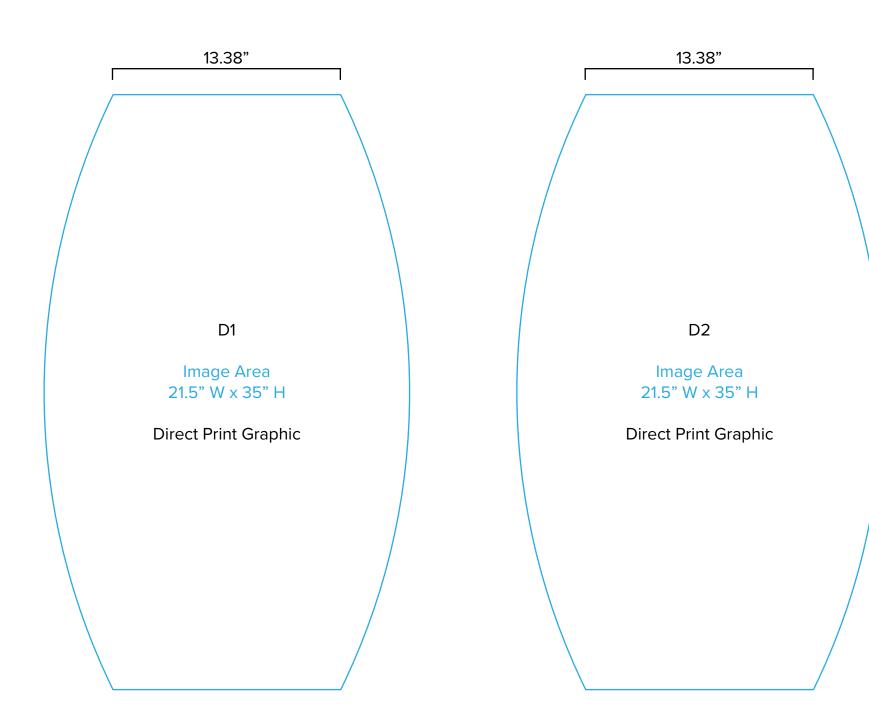

## Graphic Template Backwall Workstation – Direct Print Graphic

NOTE: All Raster Art (jpg, tiff,psd, png, etc.) must be at least 100 dpi at print size.

Standard kits are often customized. Please check with Customer Service to ensure that this template matches your specific job.